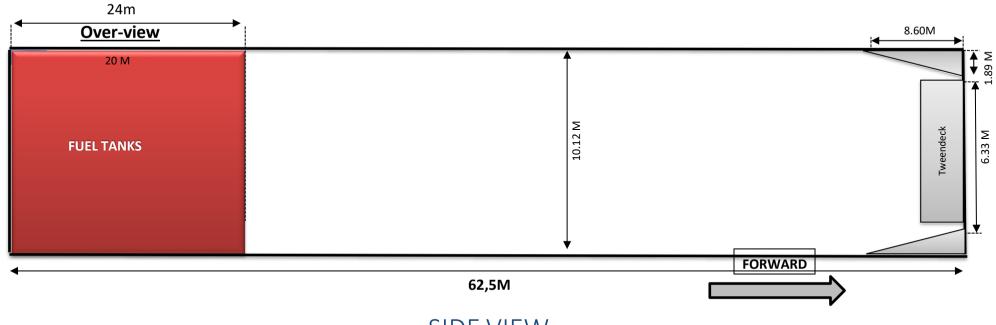

## SIDE VIEW

| LOA:                 | 89.70 Meters                                                          |
|----------------------|-----------------------------------------------------------------------|
| BEAM:                | 12.50 Meters                                                          |
| MAX DRAFT SSW:       | 5.50 Meters                                                           |
| DRAFT IN BALLAST:    | 3.20 Meters                                                           |
| AIRDRAFT IN BALLAST: | 23.90 Meters                                                          |
| AIRDRAFT LOADED:     | 21.6 Meters                                                           |
| но/на:               | 1/1                                                                   |
| DIMS. CARGO HOLD(S): | 62.50 x 10.12 x 8.40 Meters                                           |
| DIMS. HATCH:         | 62.80 x 10.39 Meters                                                  |
| HATCH TYPE:          | Pontoons                                                              |
| WLHC BALLAST:        | 6.00 Meters                                                           |
| WLHC LOADED:         | 3.70 Meters                                                           |
| MAX PRESSURES:       | Tanktop 15.0 Mts/m2<br>Tweendeck 5.0 Mts/m2<br>Hatch cover 1.6 Mts/m2 |
| MAIN ENGINE:         | ABC 6 DZC                                                             |
| MAIN ENGINE OUT PUT: | 1.104 kW                                                              |
| BOW TRUSTER:         | 280 kW                                                                |
| SERVICE SPEED        | 10.5 Knots                                                            |
|                      |                                                                       |