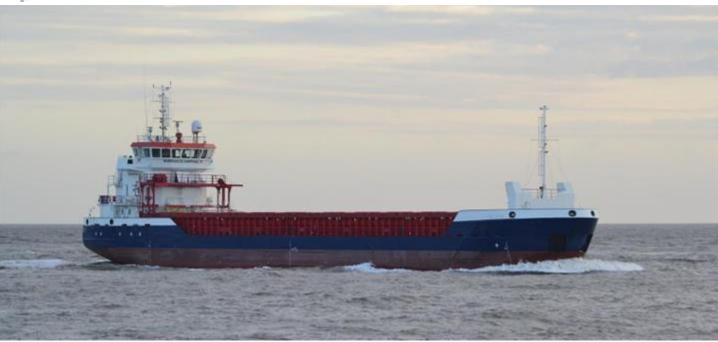

## MV INDIGO- Partly tweendeck

## Main Details and Capacities

| BUILT:              | 2023, Damen                                                                           |
|---------------------|---------------------------------------------------------------------------------------|
| FLAG - HOMEPORT:    | Riga Latvia                                                                           |
| IMO NO:             | 9962964                                                                               |
| CALL SIGN:          | YLSD                                                                                  |
| PANDI INSURANCE:    | North of England                                                                      |
| CLASSIFICATION:     | LR