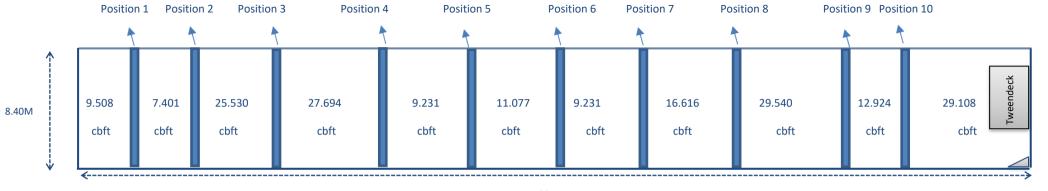

## **TOP VIEW**

## Main Details and Capacities

| BUILT:              | 2023, Damen                                                                           |
|---------------------|---------------------------------------------------------------------------------------|
| FLAG - HOMEPORT:    | Riga Latvia                                                                           |
| IMO NO:             | 9962964                                                                               |
| CALL SIGN:          | YLSD                                                                                  |
| PANDI INSURANCE:    | North of England                                                                      |
| CLASSIFICATION:     | LR                                                                                    |
| ICE CLASS:          | No                                                                                    |
| DWCC SUMMER:        | 3.600 Mts                                                                             |
| DWCC WINTER:        | 3.440 Mts                                                                             |
| DWAT:               | 3.850 Mts                                                                             |
| IMO FITTED:         | 1.4S   2.1   2.2   3   4.1  <br>4.2   4.3   5.1   6.1   8   9                         |
| NAABSA FITTED:      | Yes                                                                                   |
| LAKE VÄNERN FITTED: | No                                                                                    |
| GT:                 | 2.518                                                                                 |
| NT:                 | 1.837                                                                                 |
| GRAIN CAPACITY:     | 185.400 cbft                                                                          |
| BULKHEAD(S):        | 2 moveable / 10 positions<br>(Bulkheads can be<br>converted to a partly<br>tweendeck) |